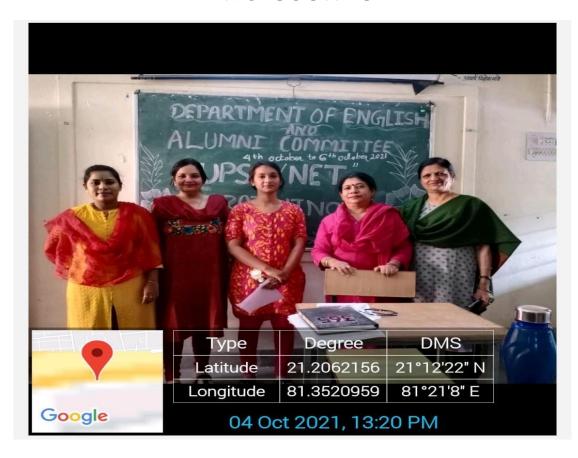

DATE  $-12^{TH}$  FEBRUARY, 2022

 COLLABORATIVE ACTIVITY WITH RESEARCH CENTER IN ENGLISH WITH VYT PG COLLEGE, DURG (Encl. 7) - THE FACULTY DR. SMT. MERILY ROY TOOK CLASSES IN COURSE WORK FOR PhD SCHOLARS. DATE – 21<sup>ST</sup> APRIL, 2021