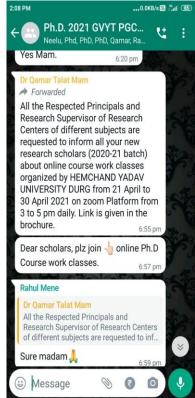

इस संबंध में विश्वविद्यालय द्वारा सभी शोध केन्द्रों को पूर्व में पत्र प्रेषित किया गया था। जिसमें 15 अप्रैल से पीएचडी कोर्सवर्क की कक्षाएं आरंभ किये जाने का उल्लेख था। आशा है आप के महाविद्यालय के सभी शोध केन्द्रों में उक्त कोर्सवर्क की कक्षाएं आरंभ हो गई होंगी। वर्तमान कोरोना संक्रमण तथा लॉकडाऊन की परिस्थिति को ध्यान में रखते हुए समस्त शोधकेन्द्रों को निर्देशित किया जाता है कि 15 अप्रैल से पीएचडी कोर्सवर्क की कक्षाएं ऑनलाईन रूप से अनिवार्य रूप से आयोजित करें तथा इस ऑनलाईन कक्षाओं का विवरण एवं लिंक विश्वविद्यालय के पीएचडी सेल में पर ई-मेल के माध्यम से प्रतिदिन उपलब्ध कराना सुनिश्चित करें।