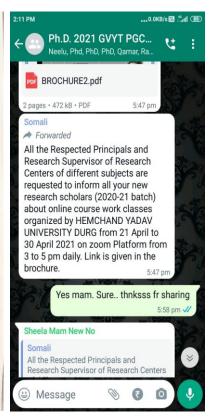

इस संबंध में विश्वविद्यालय द्वारा सभी शोध केन्द्रों को पूर्व में पत्र प्रेषित किया गया था। जिसमें 15 अप्रैल से पीएचडी कोर्सवर्क की कक्षाएं आरंभ किये जाने का उल्लेख था। आशा है आप के महाविद्यालय के सभी शोध केन्द्रों में उक्त कोर्सवर्क की कक्षाएं आरंभ हो गई होंगी। वर्तमान कोरोना संक्रमण तथा लॉकडाऊन की परिस्थिति को ध्यान में रखते हुए समस्त शोधकेन्द्रों को निर्देशित किया जाता है कि 15 अप्रैल से पीएचडी कोर्सवर्क की कक्षाएं ऑनलाईन रूप से अनिवार्य रूप से आयोजित करें तथा इस ऑनलाईन कक्षाओं का विवरण एवं लिंक विश्वविद्यालय के पीएचडी सेल में पर ई-मेल के माध्यम से प्रतिदिन उपलब्ध कराना सुनिश्चित करें।