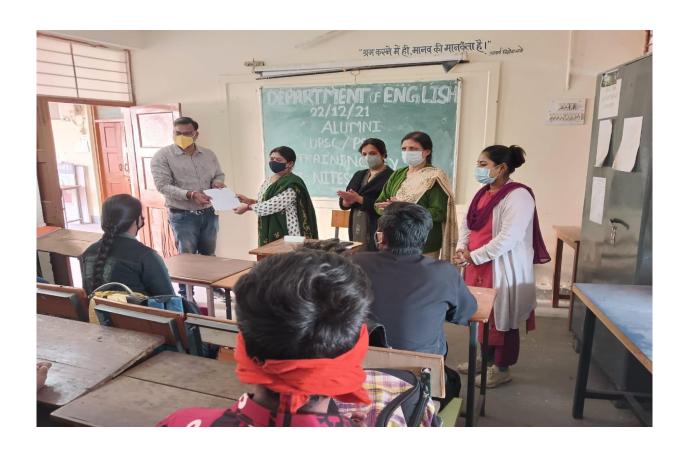

**TOPIC - COURAGE ALWAYS DOESN'T ROAR** 

MODE OF COLLABORATION - IN CONDUCTING THE WEBINAR AS CO-ORDINATOR

DATE  $-08^{TH}$  MAY, 2021

• COLLABORATION WITH CHEMISTRY DEPARTMENT (Encl. 3) - THE DEPARTMENT ORGANIZED GUIDELINES FROM ALUMNI OF ENGLISH DEPT. FOR PREPRATION OF PSC EXAMS AND OTHER COMPETITIVE EXAMS FOR ENGLISH AND CHEMISTRY PG DEPT.

THE GUIDENCE WAS GIVEN BY -

- \* KUMARI PRIYA ALUMNI OF ENGLISH DEPT PRESENTLY WORKING AS YOUTUBER (UPLOADING GUIDELINES FOR PSC PREPRATIONS)

  DATE 04<sup>TH</sup> OCTOBER, 2021
- \* NITESH SAHU ALUMNI OF ENGLISH DEPT AND PRESENTLY WORKING AT DURG INCOME TAX OFFICE AS ASST. COMMISONER, INCOME TAX DATE- 22<sup>ND</sup> DECEMBER, 2021