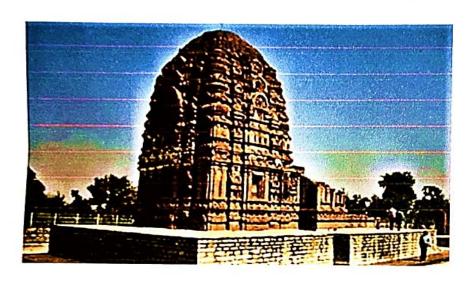

#### The Ancient Brick Laxman Temple of Sirpur

By deepak das

Dec 8, 2021 Ancient Temple, Brick Temple, Laxman Temple Sirpur,

Dolly Chouhan// Bhilai. Situated in the heart of India, Chhattisgarh is endowed with a rich cultural heritage and attractive natural diversity. The state is full of ancient monuments, rare wildlife, exquisitely carved temples, Buddhist sites, waterfalls, caves and prehistoric sites. One of the best places to visit in chhattisgarh is the Laxam Temple of Sirpur. Sirpur is situated on the banks of the Mahanadi river. Sirpur was known as Sripur in ancient times and was the capital of South Kosala. Sirpur is known for its Buddh viharas. Laxman Temple is the major tourist attraction of the place. Laxman Temple is one of the finest bricks temples in India and perhaps the oldest. It is characterised by exquisite carvings and precise construction. Sheshnaag serves as an umbrella to lord Shiva on the top of the entrance, while incarnations of Lord Vishnu, Krishna Leela ornamental symbols and erotic carving adorn the sides. The religious segments of a temple Vatayan, Chitya Gawaksha, Bharwahakgana, Aja, Kirtimukh and Kama Amalak are engraved in the pillars of this panchaeth type temple. The inside has the Mandap (shelter), Antaraal (passage) and Garbha Griha (the main house). The archaeological survey of India has established a museum in the temple premises, which houses a collection of rare statues and other relies significant to the Shiva, Vaishnava, Buddhist and Jain faiths.